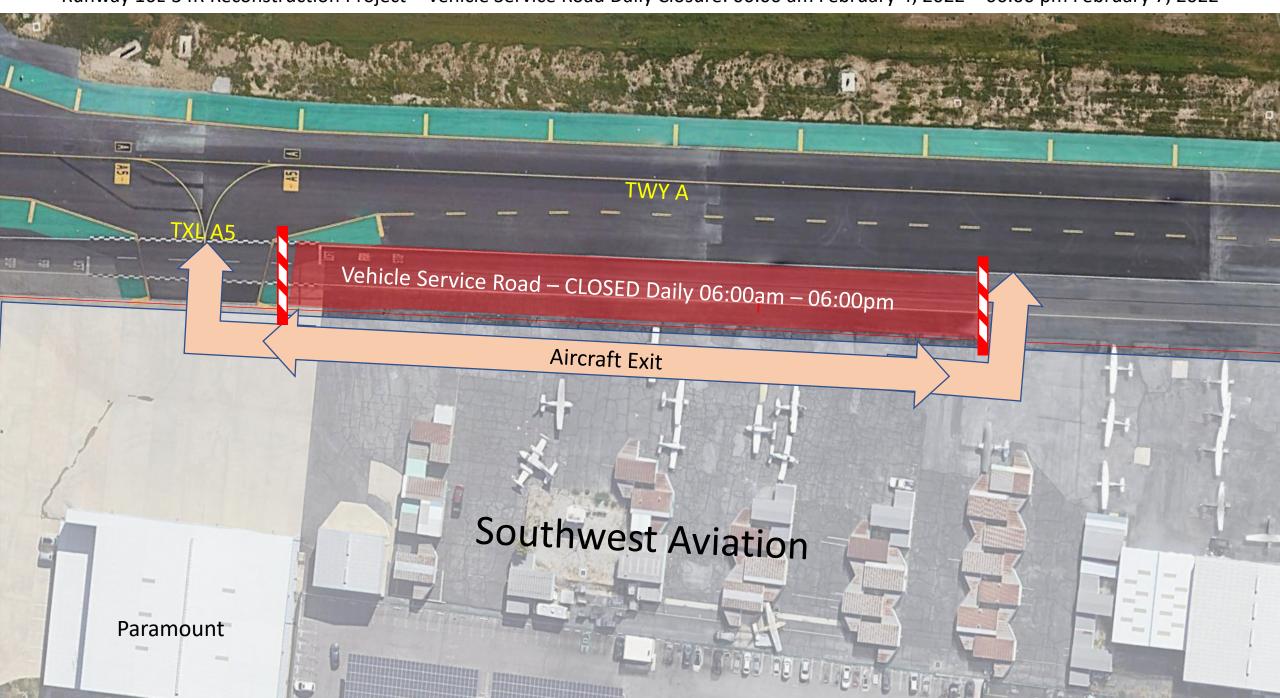

• The west vehicle service road will be closed daily from 06:00 am to 06:00 pm for paving.

Please see attached diagram.

Runway 16L-34R Reconstruction Project – Vehicle Service Road Daily Closure: 06:00 am February 4, 2022 – 06:00 pm February 7, 2022